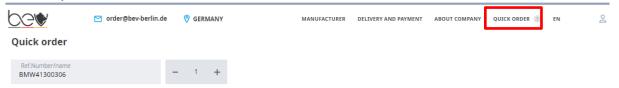

#### **Quick Order**

Use button "Quick Order" to load the list of items to shopping card only by Reference Number and Quantity: