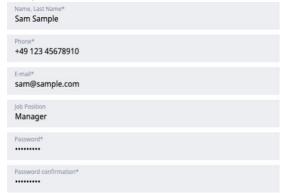

## Enter your personal info

Fill in all fields marked \* (these fields are mandatory).

The password need to be from 6 to 20 characters and contain numbers and Latin letters: