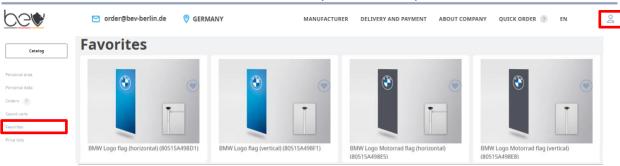

## What additional options do I have?

You can mark your products as "Favorites" with the button  $\heartsuit$ . Click "Personal Area"  $\stackrel{\triangle}{=}$  – "Favorites" to find your marked products: