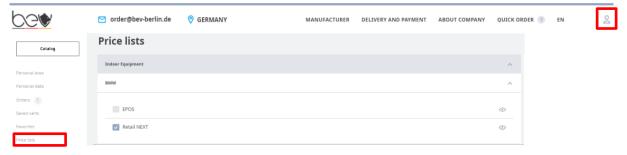

#### **Price lists**

Use button "Personal Area"  $\geq$  - "Price lists" you can generate a price list of your choice in e.g. Excel or PDF: