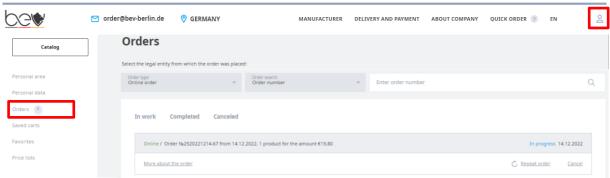

Order statuses are available with the button "Personal Area"  $\geq$  – "Orders":