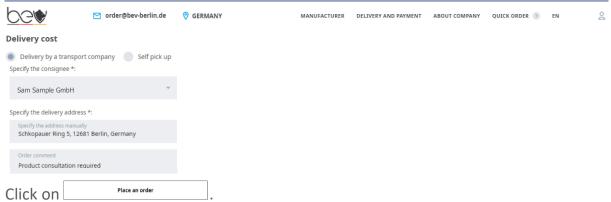

# **Step 3:** How can I place an order?

#### Important.

For further invoicing, make sure that your company has been verified. See Verification status.

Your order has been successfully created.

You will receive an automatic acknowledgment of receipt by e-mail from the system that your order has been received and is being processed by a BEV manager.