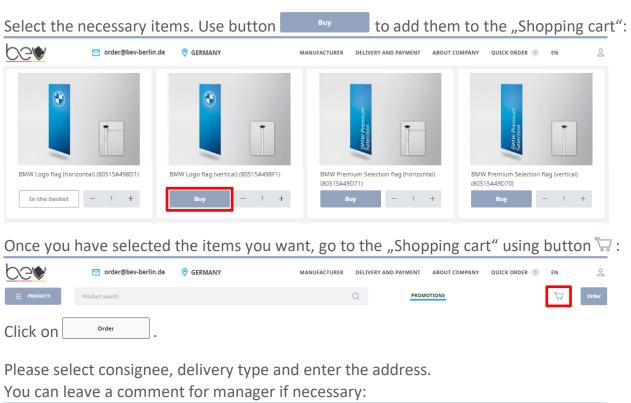

# **Step 3:** How can I place an order?

#### Important.

For further invoicing, make sure that your company has been verified. See Verification status.

Your order has been successfully created.

You will receive an automatic acknowledgment of receipt by e-mail from the system that your order has been received and is being processed by a BEV manager.

Order statuses are available with the button "Personal Area"  $\geq$  – "Orders":