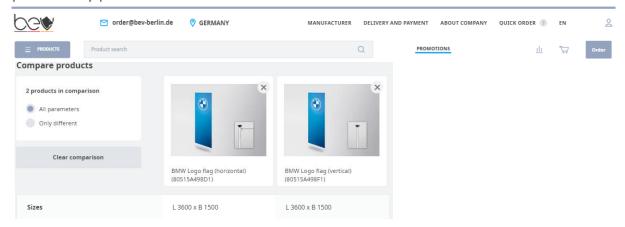

## Compare products (11)

Mark positions with button "Compare products" <u>u</u> and go to "Comparison page" to compare products by parameters: